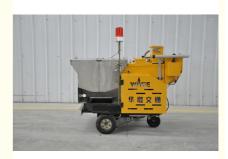

### **Product Specification**

- Marking Model:
- Dispenser:
- Paint Cylinder Volume:
- Glass Cylinder:
- Dimensions:
- Material:
- Product Name:
- Spray Thickness:
- Spray Width:
- Weight:
- Highlight:
- Self Droping 60L\*2 25kg 1400\*800\*1100mm Stainless Steel Two Component Road Marking Machine 1-4mm 50-400mm 200kg

### **Product Specifications**

| Attribute             | Value                              |
|-----------------------|------------------------------------|
| Marking Model         | Two components convex line         |
| Dispenser             | Self dropping                      |
| Paint Cylinder Volume | 60L*2                              |
| Glass Cylinder        | 25kg                               |
| Dimensions            | 1400*800*1100mm                    |
| Material              | Stainless Steel                    |
| Product Name          | Two Component Road Marking Machine |
| Spray Thickness       | 1-4mm                              |
| Spray Width           | 50-400mm                           |
| Weight                | 200kg                              |

### **Technical Parameters**

| Parameter                            | HG-SVM                                     |
|--------------------------------------|--------------------------------------------|
| Marking mode                         | 2K convex line                             |
| Agitation speed                      | 650r/min                                   |
| Glass Micro sphere cylinder capacity | 25kg                                       |
| Spraying system                      | Self dropping                              |
| Paint cylinder capacity              | 60L/ tank x 2                              |
| Marking thickness                    | 1.2-2.5mm adjustment within ranges         |
| Standard width                       | 150mm                                      |
| Width optional                       | 100/200/300/400/450mm (scoops replacement) |
| Size (L*W*h)                         | 1200*900*1100mm                            |
| Weight                               | 200kg                                      |