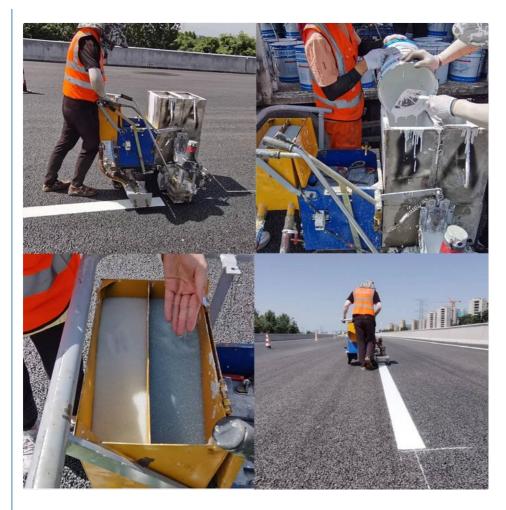

#### **Product Overview**

Convex line two component road line marking machine

**General information:** Two-component marking series is divided into spraying and scraping two construction processes. Two coatings with the aid of two pumps or two paint barrels after mixing chemical reaction to form marking. Compared with the hot melt marking, the two-component marking construction has the advantages of:

Environmental protection High wear resistance

Good reflectivity

Long service life Easy construction

HG-20MM-II puts two kinds of coatings in the same barrel separated. After discharging the coatings from the tank, the coatings are fully stirred by an electric stirring shaft. After mixing in the crossing hopper, the chemical reaction is carried out. Finally, the marking is done through the crossing hopper. Compared with spraying two-component marking, scraping marking has the advantages of:

Thicker marking thickness Longer wear resistance Better reflectivity More uniform mixing

#### Construction