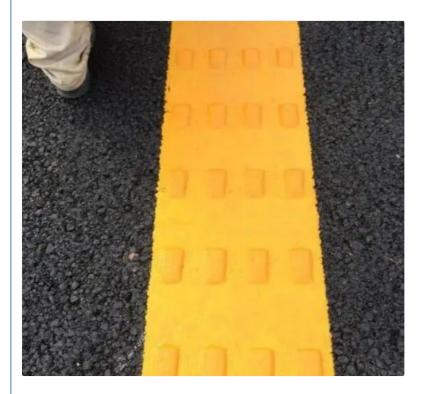

#### **Product Overview**

Convex line two component road line marking machine

**General information:** Two-component marking series is divided into spraying and scraping two construction processes. Two coatings with the aid of two pumps or two paint barrels after mixing chemical reaction to form marking. Compared with the hot melt marking, the two-component marking construction has the advantages of:

Environmental protection High wear resistance

Good reflectivity

Long service life Easy construction

HG-20MM-II puts two kinds of coatings in the same barrel separated. After discharging the coatings from the tank, the coatings are fully stirred by an electric stirring shaft. After mixing in the crossing hopper, the chemical reaction is carried out. Finally, the marking is done through the crossing hopper. Compared with spraying two-component marking, scraping marking has the advantages of:

Thicker marking thickness Longer wear resistance Better reflectivity More uniform mixing