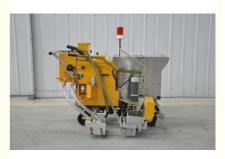

### **Product Specification**

- Marking Model:
- Dispenser:
- Paint Cylinder Volume:
- Glass Cylinder:
- Dimensions:
- Material:
- Product Name:
- Spray Thickness:
- Spray Width:
- Weight:
- Highlight:
- Self Droping 60L\*2 25kg 1400\*800\*1100mm Stainless Steel Two Component Road Marking Machine 1-4mm 50-400mm 200kg

### **Product Specifications**

| Attribute             | Value                              |
|-----------------------|------------------------------------|
| Marking Model         | Two components convex line         |
| Dispenser             | Self dropping                      |
| Paint Cylinder Volume | 60L*2                              |
| Glass Cylinder        | 25kg                               |
| Dimensions            | 1400*800*1100mm                    |
| Material              | Stainless Steel                    |
| Product Name          | Two Component Road Marking Machine |
| Spray Thickness       | 1-4mm                              |
| Spray Width           | 50-400mm                           |
| Weight                | 200kg                              |

### **Technical Parameters**

| Parameter                            | HG-SVM                                     |
|--------------------------------------|--------------------------------------------|
| Marking mode                         | 2K convex line                             |
| Agitation speed                      | 650r/min                                   |
| Glass Micro sphere cylinder capacity | 25kg                                       |
| Spraying system                      | Self dropping                              |
| Paint cylinder capacity              | 60L/ tank x 2                              |
| Marking thickness                    | 1.2-2.5mm adjustment within ranges         |
| Standard width                       | 150mm                                      |
| Width optional                       | 100/200/300/400/450mm (scoops replacement) |
| Size (L*W*h)                         | 1200*900*1100mm                            |
| Weight                               | 200kg                                      |