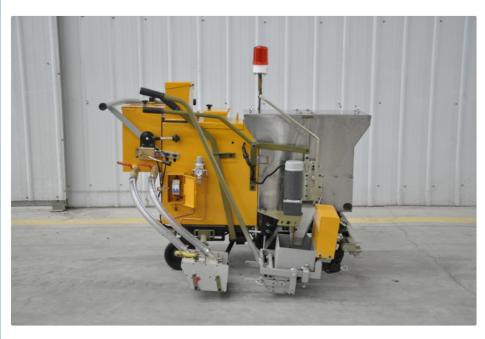

### **Product Specification**

- Marking Model:
- Dispenser:
- Paint Cylinder Volume:
- Glass Cylinder:
- Dimensions:
- Material:
- Product Name:
- Spray Thickness:
- Spray Width:
- Weight:
- Highlight:
- Self Droping 60L\*2 25kg 1400\*800\*1100mm Stainless Steel Two Component Road Marking Machine 1-4mm 50-400mm 200kg

### **Product Specifications**

| Attribute             | Value                              |
|-----------------------|------------------------------------|
| Marking Model         | Two components convex line         |
| Dispenser             | Self dropping                      |
| Paint Cylinder Volume | 60L*2                              |
| Glass Cylinder        | 25kg                               |
| Dimensions            | 1400*800*1100mm                    |
| Material              | Stainless Steel                    |
| Product Name          | Two Component Road Marking Machine |
| Spray Thickness       | 1-4mm                              |
| Spray Width           | 50-400mm                           |
| Weight                | 200kg                              |

### **Technical Parameters**

| Parameter                            | HG-SVM                                     |
|--------------------------------------|--------------------------------------------|
| Marking mode                         | 2K convex line                             |
| Agitation speed                      | 650r/min                                   |
| Glass Micro sphere cylinder capacity | 25kg                                       |
| Spraying system                      | Self dropping                              |
| Paint cylinder capacity              | 60L/ tank x 2                              |
| Marking thickness                    | 1.2-2.5mm adjustment within ranges         |
| Standard width                       | 150mm                                      |
| Width optional                       | 100/200/300/400/450mm (scoops replacement) |
| Size (L*W*h)                         | 1200*900*1100mm                            |
| Weight                               | 200kg                                      |