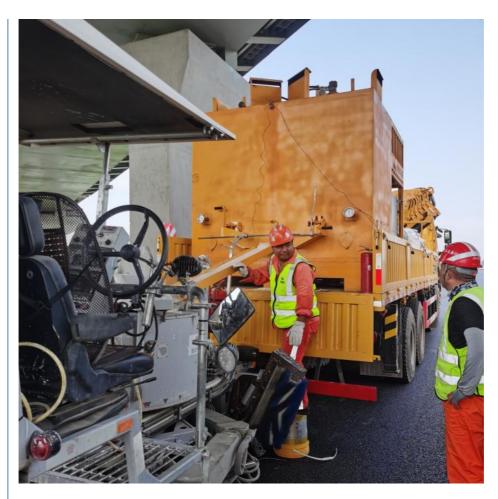

# 5 Tons 5000kg Thermoplastic Preheater Road Marking Boiler 2 Tanks Diesel Fuel

-----

## **Product Description**

5 ton 2 tanks Gas Thermoplastic preherater for road line marking

### General discription

Thermoplastic applicator is one of the main equipment for the construction of thermoplastic road line marking. the powder thermoplastic paint is heated and stirred inside thermoplastic applicator to become liquid, and then the liquid paint put into the marking machine for marking construction purpose. The melting level of paint is directly related to the road line marking quality, so the thermoplastic applicator is the key component of the thermoplastic line marking equipment and an indispensable part of the paint melting. The thermoplastic applicator is usually suitable for various thermoplastic marking projects such as parking lot, urban road surface and national and provincial road surface.