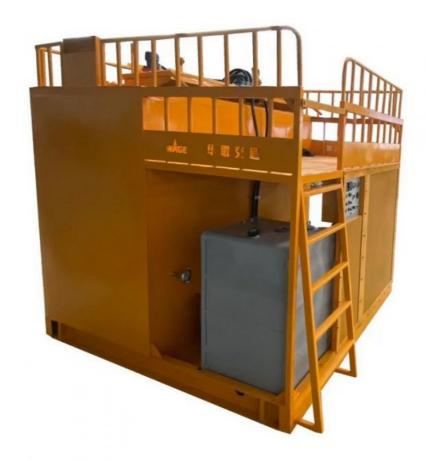

## **Product Description**

5 ton 2 tanks Gas Thermoplastic preherater for road line marking

### General discription

Thermoplastic applicator is one of the main equipment for the construction of thermoplastic road line marking. the powder thermoplastic paint is heated and stirred inside thermoplastic applicator to become liquid, and then the liquid paint put into the marking machine for marking construction purpose. The melting level of paint is directly related to the road line marking quality, so the thermoplastic applicator is the key component of the thermoplastic line marking equipment and an indispensable part of the paint melting. The thermoplastic applicator is usually suitable for various thermoplastic marking projects such as parking lot, urban road surface and national and provincial road surface.

### WAGE thermoplastic applicator has the following functional characteristics:

1. Stainless steel cylinder block and alloy high-carbon steel pot bottom are adopted. Thermal insulation material is installed between inner liner and outer cover plate of the kettle.