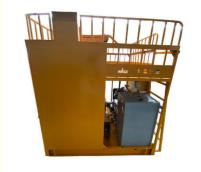

## **Product Description**

5 ton 2 tanks Gas Thermoplastic preherater for road line marking

### General discription

Thermoplastic applicator is one of the main equipment for the construction of thermoplastic road line marking. the powder thermoplastic paint is heated and stirred inside thermoplastic applicator to become liquid, and then the liquid paint put into the marking machine for marking construction purpose. The melting level of paint is directly related to the road line marking quality, so the thermoplastic applicator is the key component of the thermoplastic line marking equipment and an indispensable part of the paint melting. The thermoplastic applicator is usually suitable for various thermoplastic marking projects such as parking lot, urban road surface and national and provincial road surface.

### WAGE thermoplastic applicator has the following functional characteristics:

1. Stainless steel cylinder block and alloy high-carbon steel pot bottom are adopted. Thermal insulation material is installed between inner liner and outer cover plate of the kettle.