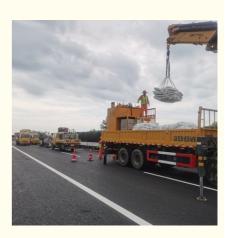

|
|                        | Gas Or Diesel Type                                      |
|                        | Truck-Mounted                                           |
| te Material:           | Aluminum Alloy                                          |
| te Temperature<br>le:  | Automatic                                               |
| te Temperature<br>ige: | 0-400                                                   |
| oly:                   | 220V/50Hz                                               |
| me:                    | Thermoplastic Preheater                                 |
|                        | 5000kg Thermoplastic Prehe                              |
|                        | te Temperature<br>de:<br>te Temperature<br>ige:<br>oly: |





## **Product Description**

5 ton 2 tanks Gas Thermoplastic preherater for road line marking



### General discription

Thermoplastic applicator is one of the main equipment for the construction of thermoplastic road line marking. the powder thermoplastic paint is heated and stirred inside thermoplastic applicator to become liquid, and then the liquid paint put into the marking machine for marking construction purpose. The melting level of paint is directly related to the road line marking quality, so the thermoplastic applicator is the key component of the thermoplastic line marking equipment and an indispensable part of the paint melting. The thermoplastic applicator is usually suitable for various thermoplastic marking projects such as parking lot, urban road surface and national and