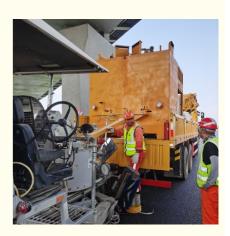

| 1000kg                     |
| • | Fuel:                                       | Gas Or Diesel Type         |
| • | Moving:                                     | Truck-Mounted              |
| • | Heating Plate Material:                     | Aluminum Alloy             |
| • | Heating Plate Temperature<br>Control Mode:  | Automatic                  |
| • | Heating Plate Temperature<br>Control Range: | 0-400                      |
| • | Power Supply:                               | 220V/50Hz                  |
| • | Product Name:                               | Thermoplastic Preheater    |
| • | Highlight:                                  | 5000kg Thermoplastic Prehe |

5000kg Thermoplastic Preheater, Thermoplastic Preheater 5 tons, Diesel Fuel Thermoplastic Preheater



## More Images



## **Product Description**

5 ton 2 tanks Gas Thermoplastic preherater for road line marking



### General discription

Thermoplastic applicator is one of the main equipment for the construction of thermoplastic road line marking. the powder thermoplastic paint is heated and stirred inside thermoplastic applicator to become liquid, and then the liquid paint put into the marking machine for marking construction purpose. The melting level of paint is directly related to the road line marking quality, so the thermoplastic applicator is the key component of the thermoplastic line marking equipment and an indispensable part of the paint melting. The thermoplastic applicator is usually suitable for various thermoplastic marking projects such as parking lot, urban road surfac