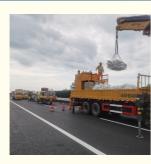

| 1000kg                     |
| • | Fuel:                                       | Gas Or Diesel Type         |
| • | Moving:                                     | Truck-Mounted              |
| • | Heating Plate Material:                     | Aluminum Alloy             |
| • | Heating Plate Temperature<br>Control Mode:  | Automatic                  |
| • | Heating Plate Temperature<br>Control Range: | 0-400                      |
| • | Power Supply:                               | 220V/50Hz                  |
| • | Product Name:                               | Thermoplastic Preheater    |
| • | Highlight:                                  | 5000kg Thermoplastic Prehe |

5000kg Thermoplastic Preheater, Thermoplastic Preheater 5 tons, Diesel Fuel Thermoplastic Preheater



## More Images



## **Product Description**

5 ton 2 tanks Gas Thermoplastic preherater for road line marking



### General discription

Thermoplastic applicator is one of the main equipment for the construction of thermoplastic road line marking. the powder thermoplastic paint is heated and stirred inside thermoplastic applicator to become liquid, and then the liquid paint put into the marking machine for marking construction purpose. The melting level of paint is directly related to the road line marking quality, so the thermoplastic applicator is the key component of the thermoplastic line marking equipment and an indispensable part of the paint melting. The thermoplastic applicator is usually suitable for various thermoplastic marking projects such as parking lot, urban road surface and national and