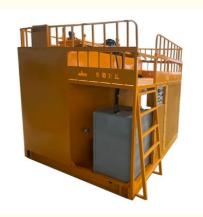

# **Product Specification**

|   |                                             | 0 T                        |
|---|---------------------------------------------|----------------------------|
| • | Cylinder:                                   | 2 Tanks                    |
| • | Volume:                                     | 1000kg                     |
| • | Fuel:                                       | Gas Or Diesel Type         |
| • | Moving:                                     | Truck-Mounted              |
| • | Heating Plate Material:                     | Aluminum Alloy             |
| • | Heating Plate Temperature<br>Control Mode:  | Automatic                  |
| • | Heating Plate Temperature<br>Control Range: | 0-400                      |
| • | Power Supply:                               | 220V/50Hz                  |
| • | Product Name:                               | Thermoplastic Preheater    |
| • | Highlight:                                  | 5000kg Thermoplastic Prehe |

## **Product Description**

5 ton 2 tanks Gas Thermoplastic preherater for road line marking

### General discription

Thermoplastic applicator is one of the main equipment for the construction of thermoplastic road line marking. the powder thermoplastic paint is heated and stirred inside thermoplastic applicator to become liquid, and then the liquid paint put into the marking machine for marking construction purpose. The melting level of paint is directly related to the road line marking quality, so the thermoplastic applicator is the key component of the thermoplastic line marking equipment and an indispensable part of the paint melting. The thermoplastic applicator is usually suitable for various thermoplastic marking projects such as parking lot, urban road surface and national and provincial road surface.