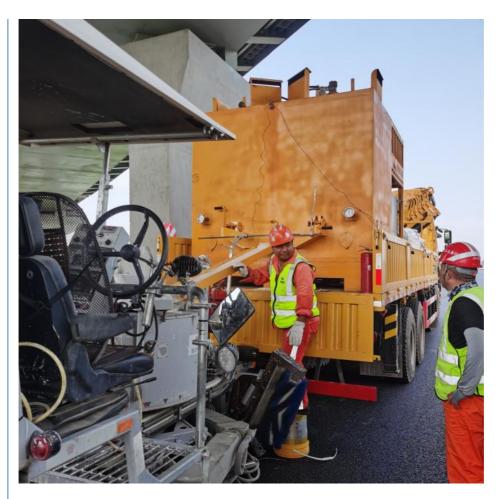

## **Product Description**

5 ton 2 tanks Gas Thermoplastic preherater for road line marking

### General discription

Thermoplastic applicator is one of the main equipment for the construction of thermoplastic road line marking. the powder thermoplastic paint is heated and stirred inside thermoplastic applicator to become liquid, and then the liquid paint put into the marking machine for marking construction purpose. The melting level of paint is directly related to the road line marking quality, so the thermoplastic applicator is the key component of the thermoplastic line marking equipment and an indispensable part of the paint melting. The thermoplastic applicator is usually suitable for various thermoplastic marking projects such as parking lot, urban road surface and national and provincial road surface.

# **Construction**

Contact: