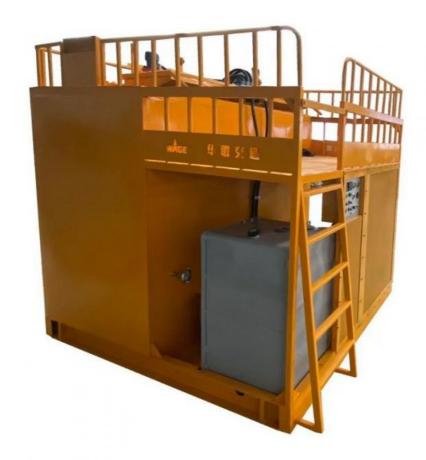

# **Product Specification**

|   |                                             | 0 T                        |
|---|---------------------------------------------|----------------------------|
| • | Cylinder:                                   | 2 Tanks                    |
| • | Volume:                                     | 1000kg                     |
| • | Fuel:                                       | Gas Or Diesel Type         |
| • | Moving:                                     | Truck-Mounted              |
| • | Heating Plate Material:                     | Aluminum Alloy             |
| • | Heating Plate Temperature<br>Control Mode:  | Automatic                  |
| • | Heating Plate Temperature<br>Control Range: | 0-400                      |
| • | Power Supply:                               | 220V/50Hz                  |
| • | Product Name:                               | Thermoplastic Preheater    |
| • | Highlight:                                  | 5000kg Thermoplastic Prehe |

## **Product Description**

5 ton 2 tanks Gas Thermoplastic preherater for road line marking

### General discription

Thermoplastic applicator is one of the main equipment for the construction of thermoplastic road line marking. the powder thermoplastic paint is heated and stirred inside thermoplastic applicator to become liquid, and then the liquid paint put into the marking machine for marking construction purpose. The melting level of paint is directly related to the road line marking quality, so the thermoplastic applicator is the key component of the thermoplastic line marking equipment and an indispensable part of the paint melting. The thermoplastic applicator is usually suitable for various thermoplastic marking projects such as parking lot, urban road surface and national and provincial road surface.

### WAGE thermoplastic applicator has the following functional characteristics:

1. Stainless steel cylinder block and alloy high-carbon steel pot bottom are adopted. Thermal insulation material is installed between inner liner and outer cover plate of the kettle.

2. thermoplastic kettle with two cylinders running independently can heat two kinds of paints at the same time. Vertical paddle mixer ensures more uniform melting of paints.

3. Specially designed overload overflow device/overload automatic protection device to ensure construction safety;