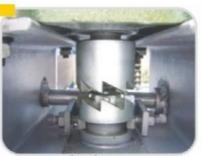

### WAGE thermoplastic applicator has the following functional characteristics:

1. Stainless steel cylinder block and alloy high-carbon steel pot bottom are adopted. Thermal insulation material is installed between inner liner and outer cover plate of the kettle.

2. thermoplastic kettle with two cylinders running independently can heat two kinds of paints at the same time. Vertical paddle mixer ensures more uniform melting of paints.

3. Specially designed overload overflow device/overload automatic protection device to ensure construction safety;