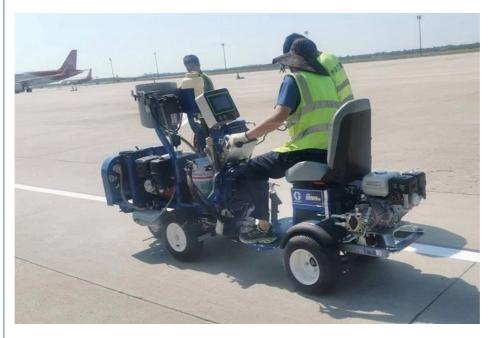

## More Images

Our Product Introduction

98:2 two components quickly drying spraying pavement striping machine special for airport port

## 98: 2 MMA +BPO quickly drying spraying pavement striping machine

#### **Application**

Special good for airport, port, and traffic hub, heavy traffic road, rainy pavement etc.

Rainy pavement

Airport

Port