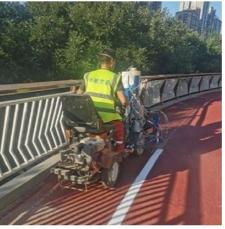

bead volume:           | 20L                                               |
| Spreading system:            | Pneumatic spraying                                |
| Max working pressure:        | 21 Mpa                                            |
| Compressor working pressure: | 1.0 Mpa                                           |
| Max flow rate of coating:    | 8.14L/max                                         |
| BPO flow :                   | 0-1.5L/minute                                     |
| External dimensions:         | 2700*850*1150 mm                                  |
| Net weight:                  | 320kg                                             |
|                              | 1                                                 |

## Spraying way



Construction spot:





**Busy street** 

Bridge