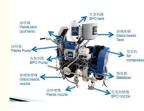

e:
- Certification:
- Model Number:
- Minimum Order Quantity: 1 set
- Price:
- · Packaging Details:
- Delivery Time:
- Payment Terms: L/C, T/T, Western Union, MoneyGram

China

WAGE

HG-DC

EMS OHSMS

1 to 4 weeks

10 set per week

FOB 27500-28500USD / set

Composite board box

• Supply Ability:



## **Product Specification**

- Paint Type:
- Marking Model:
- Paints:
- Move Mold:
- Special For:
- Curing:
- Water Proof:
- Working:

## **Double Component** Spraying

- 98:2 MMA+BPO
- **Booster Pushing**
- Air Port, Port, Rainy Area
- Quickly Drying In 5 Miniute
- Rain Or Water Proof In 5 Minute
- Highlight:
- Max -30
  - **Quickly Drying Spraying Line Striping** Equipment , Spraying Line Striping Equipment For Airport,
  - **Quickly Drying Airport Line Marking Equipment**



## More Images



Our Product Introduction

98:2 two components quickly drying spraying pavement striping machine special for airport port

## 98: 2 MMA +BPO quickly drying spraying pavement striping machine



#### Advantage:

- 1. Safe, reliable, durable.
- 2. Environmental friendly.

Quickly drying – construction fast, quickly curing in 5 minutes achieved, full construction process can be finished in 1 hour.
Curing even at cold temperature, max -30, can working on any season almost.

5.rain or water proof within minutes, suit well in rainy climate

#### Marking Machine structure



#### **Application**

Special good for airport, port, and traffic hub, heavy traffic road, rainy pavement etc.





Rainy pavement



Airport

Port

## Characters

| Main engine:                 | 13 HP Honda air-cooled gaso