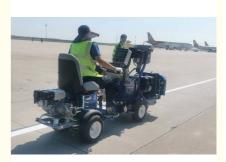

## More Images

Our Product Introduction

98:2 two components quickly drying spraying pavement striping machine special for airport port

## 98: 2 MMA +BPO quickly drying spraying pavement striping machine

#### **Application**

Special good for airport, port, and traffic hub, heavy traffic road, rainy pavement etc.

Rainy pavement

Airport

Port