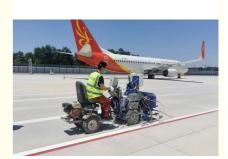

## More Images

Our Product Introduction

98:2 two components quickly drying spraying pavement striping machine special for airport port

## 98: 2 MMA +BPO quickly drying spraying pavement striping machine

#### **Application**

Special good for airport, port, and traffic hub, heavy traffic road, rainy pavement etc.

Rainy pavement

Airport

Port