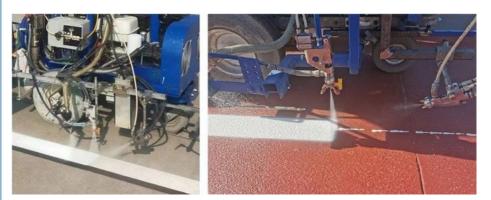

|
| Glass bead volume:           | 20L                                               |
| Spreading system:            | Pneumatic spraying                                |
| Max working pressure:        | 21 Mpa                                            |
| Compressor working pressure: | 1.0 Mpa                                           |
| Max flow rate of coating:    | 8.14L/max                                         |
| BPO flow :                   | 0-1.5L/minute                                     |
| External dimensions:         | 2700*850*1150 mm                                  |
| Net weight:                  | 320kg                                             |
|                              | 1                                                 |

## Spraying way



Construction spot:





**Busy street** 

Bridge