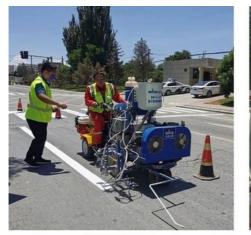

#### **Application**

Special good for airport, port, and traffic hub, heavy traffic road, rainy pavement etc.

Rainy pavement

Airport

Port