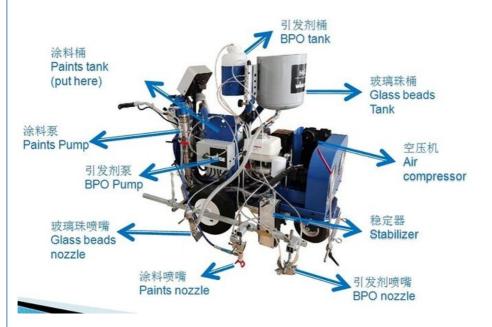

#### Marking Machine structure

## Characters

| Main engine:                 | 13 HP Honda air-cooled gasoline engine            |
|------------------------------|---------------------------------------------------|
| Auxiliary engine:            | 6.5HP Honda air-cooled gasoline engine            |
| Marking type:                | Double components spraying(98:2)                  |
| Outfitted with:              | Micro metering pump, Flow sensor, Touching screen |
| Drive type:                  | Hydrostatic drive                                 |
| Moving speed:                | Forward:16km/h, backward: 10km/h                  |
| Climbing:                    | 20 degrees                                        |
| Glass bead volume:           | 20L                                               |
| Spreading system:            | Pneumatic spraying                                |
| Max working pressure:        | 21 Mpa                                            |
| Compressor working pressure: | 1.0 Mpa                                           |
| Max flow rate of coating:    | 8.14L/max                                         |
| BPO flow :                   | 0-1.5L/minute                                     |
| External dimensions:         | 2700*850*1150 mm                                  |
| Net weight:                  | 320kg                                             |
|                              | 1                                                 |