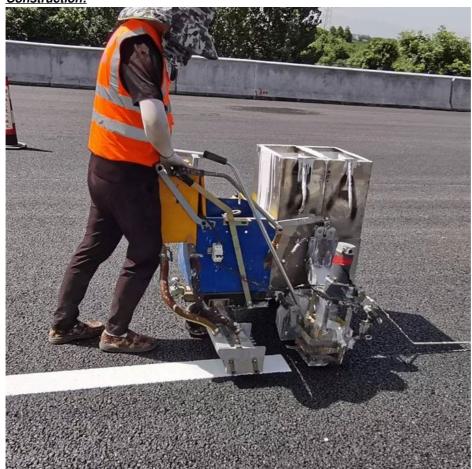

### **Product Description**

Scraping two compoent road marking machine Scraping two compoent road marking machine

#### **General information:**

two-component marking series is divided into spraying and scraping two construction processes, two coatings with the aid of two pumps or two paint barrels after mixing chemical reaction to form marking. Compared with the hot melt marking, the two-component marking construction has the advantages of environmental protection, high wear resistance, good reflectivity, long service life and easy construction.

HG-20MM-II is to put two kinds of coatings in the same barrel separated. After discharging the coatings from the tank, the coatings are fully stirred by an electric stirring shaft. After mixing in the crossing hopper, the chemical reaction is carried out. Finally, the marking is done through the crossing hopper. Compared with spraying two-component marking, scraping marking has the advantages of thicker marking thickness, longer wear resistance, better reflectivity and more uniform mixing.

### Construction: