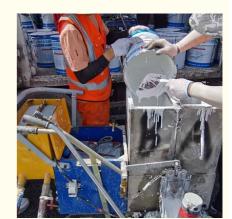

HG-20MM-II is to put two kinds of coatings in the same barrel separated. After discharging the coatings from the tank, the coatings are fully stirred by an electric stirring shaft. After mixing in the crossing hopper, the chemical reaction is carried out. Finally, the marking is done through the crossing hopper. Compared with spraying two-component marking, scraping marking has the advantages of thicker marking thickness, longer wear resistance, better reflectivity and more uniform mixing.

### Construction: