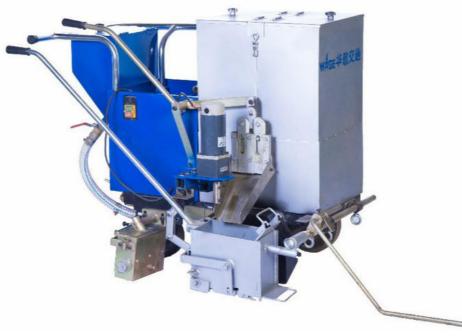

## **Product Specification**

Marking Model: Two Components
Dispenser: Self Droping
Paint Cylinder Volume: 60L X2
Glass Cylinder: 25kg
Air Pressure: 0.4-0.6MPa
Capacity: 100L/min

• Dimensions: 1400\*800\*1100mm

• Frequency: 50Hz

Material: Stainless Steel

Power: 2.2KWPower Source: Electric

Product Name: Two Component Road Marking Machine

Spray Speed: 3-7m/minSpray Thickness: 1-4mmSpray Width: 50-400mm

### Parameter:

|                                      | HG-20MM-                                  |
|--------------------------------------|-------------------------------------------|
| Marking mode                         | Double compartment scraping               |
| Agitation speed                      | 650r/min                                  |
| Glass Micro sphere cylinder capacity | 25kg                                      |
| Spraying system                      | Self dropping                             |
| Paint cylinder capacity              | 60L/ tank x 2个cylinder                    |
| Marking thickness                    | 1.2-2.5mm adjustment within ranges        |
| Standard thickness                   | 150mm                                     |
| Width optional                       | 100/200/300/400/450mm(scoops replacement) |
| Size (L*W*h)                         | 1200*900*1100mm                           |
| Weight                               | 162kg                                     |