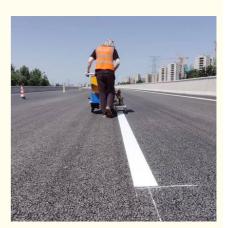

### **Product Description**

Scraping two compoent road marking machine Scraping two compoent road marking machine

#### **General information:**

two-component marking series is divided into spraying and scraping two construction processes, two coatings with the aid of two pumps or two paint barrels after mixing chemical reaction to form marking. Compared with the hot melt marking, the two-component marking construction has the advantages of environmental protection, high wear resistance, good reflectivity, long service life and easy construction.

### Construction: