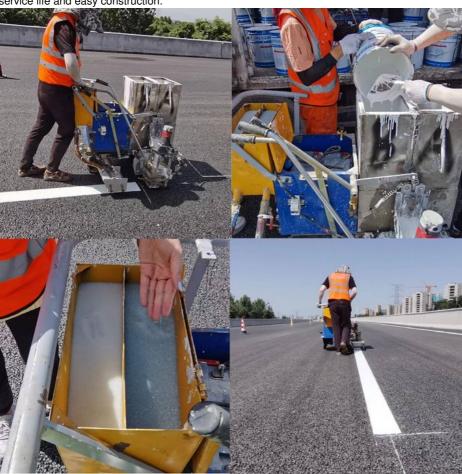

### **Product Description**

Scraping two compoent road marking machine Scraping two compoent road marking machine

#### **General information:**

two-component marking series is divided into spraying and scraping two construction processes, two coatings with the aid of two pumps or two paint barrels after mixing chemical reaction to form marking. Compared with the hot melt marking, the two-component marking construction has the advantages of environmental protection, high wear resistance, good reflectivity, long service life and easy construction.

HG-20MM-II is to put two kinds of coatings in the same barrel separated. After discharging the coatings from the tank, the coatings are fully stirred by an electric stirring shaft. After mixing in the crossing hopper, the chemical reaction is carried out. Finally, the marking is done through the crossing hopper. Compared with spraying two-component marking, scraping marking has the advantages of thicker marking thickness, longer wear resistance, better reflectivity and more uniform mixing.

### Construction: