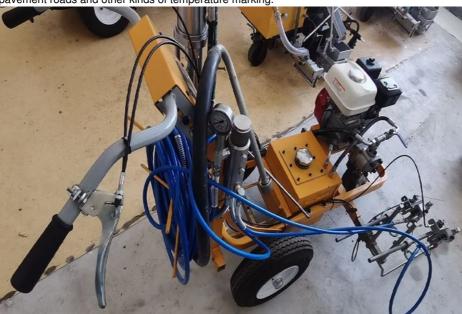

- 1. Honda engine is used to ensure strong horsepower.
- 2. The front wheel positioning system and the vacuum pneumatic tire used in the rear wheel have good shock absorption effect, which can greatly reduce the line deformation caused by road surface fluctuation, and ensure that the marking edges and angles are neat.
- 3. The spray gun bracket can be adjusted in all directions to ensure the accuracy and convenience of line width.