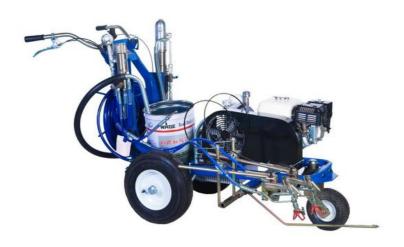

#### **Product Description**

Airless cold paint Spraying Pavement line Striper double Guns

# Airless spraying pavement road line striping marking machine two guns

#### **Working Principle**

Using gasoline engine to drive hydraulic plunger pump to form high pressure paint in the pump. The pressurized paint is transported to the airless gun through high pressure hose. Finally, the hydraulic pressure is released at the airless nozzle. After instantaneous atomization, the paint is sprayed to the ground to form a marking film layer. Normal temperature marking machine is usually suitable for the construction of underground parking spaces, plot plant area marking, a small number of pavement roads and other kinds of temperature marking.

- 1. Honda engine is used to ensure strong horsepower.
- 2. The front wheel positioning system and the vacuum pneumatic tire used in the rear wheel have good shock absorption effect, which can greatly reduce the line deformation caused by road surface fluctuation, and ensure that the marking edges and angles are neat.
- 3. The spray gun bracket can be adjusted in all directions to ensure the accuracy and convenience of line width.