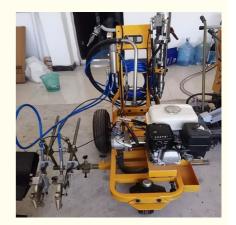

#### **Product Description**

Airless cold paint Spraying Pavement line Striper double Guns

# Airless spraying pavement road line striping marking machine two guns

#### **Working Principle**

Using gasoline engine to drive hydraulic plunger pump to form high pressure paint in the pump. The pressurized paint is transported to the airless gun through high pressure hose. Finally, the hydraulic pressure is released at the airless nozzle. After instantaneous atomization, the paint is sprayed to the ground to form a marking film layer. Normal temperature marking machine is usually suitable for the construction of underground parking spaces, plot plant area marking, a small number of pavement roads and other kinds of temperature marking.

- 1. Honda engine is used to ensure strong horsepower.
- 2. The front wheel positioning system and the vacuum pneumatic tire used in the rear wheel have good shock absorption effect, which can greatly reduce the line deformation caused by road surface fluctuation, and ensure that the marking edges and angles are neat.
- 3. The spray gun bracket can be adjusted in all directions to ensure the accuracy and convenience of line width.