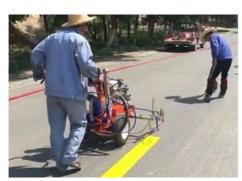

# Working:

#### **Working Principle**

Using gasoline engine to drive hydraulic plunger pump to form high pressure paint in the pump. The pressurized paint is transported to the airless gun through high pressure hose. Finally, the hydraulic pressure is released at the airless nozzle. After instantaneous atomization, the paint is sprayed to the ground to form a marking film layer. Normal temperature marking machine is usually suitable for the construction of underground parking spaces, plot plant area marking, a small number of pavement roads and other kinds of temperature marking.