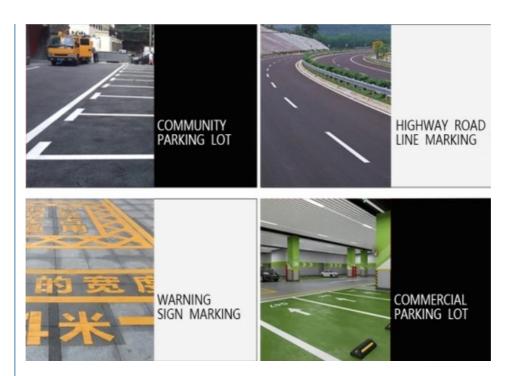

# Application:

#### **Working Principle**

Using gasoline engine to drive hydraulic plunger pump to form high pressure paint in the pump. The pressurized paint is transported to the airless gun through high pressure hose. Finally, the hydraulic pressure is released at the airless nozzle. After instantaneous atomization, the paint is sprayed to the ground to form a marking film layer. Normal temperature marking machine is usually suitable for the construction of underground parking spaces, plot plant area marking, a small number of pavement roads and other kinds of temperature marking.