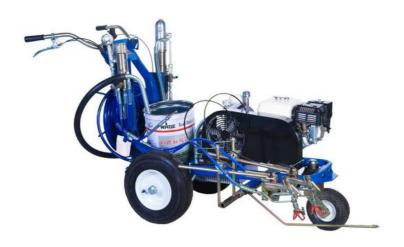

## **Product Specification**

Application: Road MarkingDimensions: 48 X 24 X 40 Inch

Engine Type: 4-StrokeHose Length: 50 FtPaint Capacity: 2.5 Gallon

• Paint Type: Water-based/Solvent-based

Power Source: GasolinePressure Range: 0-3000 Psi

• Product Name: Airless Line Striper

Product Type: Line StriperPump Type: DiaphragmSpray Gun: Airless

• Spray Tip Size: 0.017-0.021 Inch

Warranty: 1 YearWeight: 90 Lbs

- 1. Honda engine is used to ensure strong horsepower.
- 2. The front wheel positioning system and the vacuum pneumatic tire used in the rear wheel have good shock absorption effect, which can greatly reduce the line deformation caused by road surface fluctuation, and ensure that the marking edges and angles are neat.
- 3. The spray gun bracket can be adjusted in all directions to ensure the accuracy and convenience of line width.

5.5 HP gasoline engine

Spraying Gun

## Parameter:

|                    | HG-6L                          | HG-12L                          |
|--------------------|--------------------------------|---------------------------------|
| power              | 5.5HP gasoline                 | 6.5HP gasoline                  |
| Core pump          | WAGE hydraulic piston pump     | Precision Hydraulic Piston Pump |
| Marking mode       | High pressure airless spraying | High pressure airless spraying  |
| Working pressure   | 8-14Mpa                        | 21Mpa MAX                       |
| Flow max           | 6L/min                         | 12L/min                         |
| Spraying width     | 100-300mm(single gun)          | 50-500mm(DOUBLE GUNS)           |
| Spraying thickness | 0.2-0.4mm                      | 0.2-0.4mm                       |
| Size (L*W*H)       | 1750*680*950mm                 | 1700*750*1100mm                 |
| Weight             | 128kg                          | 110kg                           |