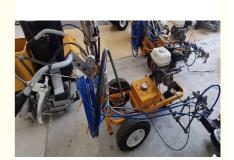

#### **Product Description**

Airless cold paint Spraying Pavement line Striper double Guns

# Airless spraying pavement road line striping marking machine two guns

#### **Working Principle**

Using gasoline engine to drive hydraulic plunger pump to form high pressure paint in the pump. The pressurized paint is transported to the airless gun through high pressure hose. Finally, the hydraulic pressure is released at the airless nozzle. After instantaneous atomization, the paint is sprayed to the ground to form a marking film layer. Normal temperature marking machine is usually suitable for the construction of underground parking spaces, plot plant area marking, a small number of pavement roads and other kinds of temperature marking.