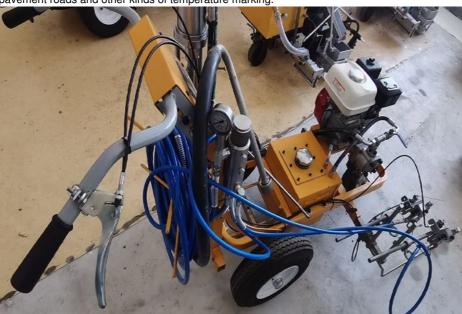

- 1. Honda engine is used to ensure strong horsepower.
- 2. The front wheel positioning system and the vacuum pneumatic tire used in the rear wheel have good shock absorption effect, which can greatly reduce the line deformation caused by road surface fluctuation, and ensure that the marking edges and angles are neat.
- 3. The spray gun bracket can be adjusted in all directions to ensure the accuracy and convenience of line width.

5.5 HP gasoline engine

Spraying Gun