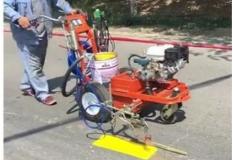

# Working:

#### **Working Principle**

Using gasoline engine to drive hydraulic plunger pump to form high pressure paint in the pump. The pressurized paint is transported to the airless gun through high pressure hose. Finally, the hydraulic pressure is released at the airless nozzle. After instantaneous atomization, the paint is sprayed to the ground to form a marking film layer. Normal temperature marking machine is usually suitable for the construction of underground parking spaces, plot plant area marking, a small number of pavement roads and other kinds of temperature marking.