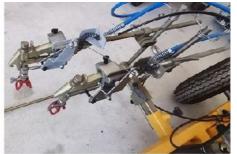

- 1. Honda engine is used to ensure strong horsepower.
- 2. The front wheel positioning system and the vacuum pneumatic tire used in the rear wheel have good shock absorption effect, which can greatly reduce the line deformation caused by road surface fluctuation, and ensure that the marking edges and angles are neat.
- 3. The spray gun bracket can be adjusted in all directions to ensure the accuracy and convenience of line width.

5.5 HP gasoline engine

Spraying Gun