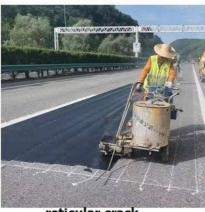

# Filling Potholes Melt Mix Asphalt Patch Material For Reticular Crack Repairing

#### **Application:**

- \* Filling wide cracks and joints
- \* Filling potholes
- \* Road reticular crack repairing
- \* Pretreatment of fatigue cracked are prior to surface maintenance
- \* Repairing and Leveling manhole covers
- \* Leveling bridge deck approaches
- \* Repairing deteriorated longitudinal joints such as tramcar
- \* Filling spalls, popouts, and breaks, etc