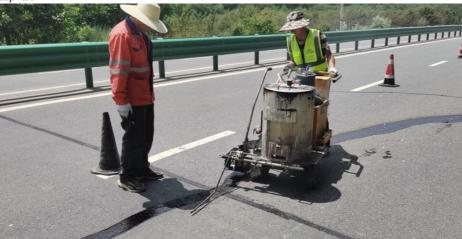

#### Using step

- 1.Clean the moisture and dust in the area to ensure they are dry and clean
- 2.Use a thermoplastic boiler to heat the elastic asphalt patching material to 280
- 3. Choose different widths of coating scoop based on the size of crack or other damage

Thermoplastic boiler

Thermoplastic road marking machine

Marking scoop