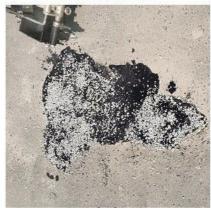

d, polymer-modifed asphalt pavement repair mastic, used for repairing distresses in asphalt .



#### **Product Specifications**

| Item                       | Range       |
|----------------------------|-------------|
| Apperarance                | Granules    |
| Color                      | Black       |
| Operation Melt temperature | 280°C       |
| Curing Time                | 5-8 minutes |

#### **Application:**

- \* Filling wide cracks and joints
- \* Filling potholes
- \* Road reticular crack repairing
- \* Pretreatment of fatigue cracked are prior to surface maintenance
- \* Repairing and Leveling manhole covers
- \* Leveling bridge deck approaches
- \* Repairing deteriorated longitudinal joints such as tramcar
- \* Filling spalls, popouts, and breaks, etc





Tramcar joint





reticular crack

**Pothole** 

#### **Packaging**

White PE bag, N.W.10kg/bag. 1000kg/pallet. 1.2\*1.0\*1.0M size for pallet

#### **Storage**

The product can be stably stored for at least one year when kept in a dry place at temperature below 30°C. Avoid exposure to direct sunlight.

#### Using step

- 1.Clean the moisture and dust in the area to ensure they are dry and clean
- 2.Use a thermoplastic boiler to heat the elastic asphalt patching material to 280
- 3. Choose different widths of coating scoop based on the size of crack or other damage





Thermoplastic boiler

Thermoplastic road marking machine

Marking scoop

# **Caution**

When the material is melt will keep a high tempreture on itself and machine or tools, pls mind the scald

# **Contact**

Rita QU

Xi'an Wage Traffic In