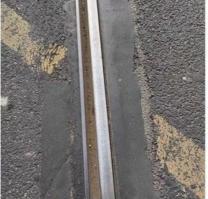

ied, aggregate-flled, polymer-modifed asphalt pavement repair mastic, used for repairing distresses in asphalt .



#### **Product Specifications**

| Item                       | Range       |
|----------------------------|-------------|
| Apperarance                | Granules    |
| Color                      | Black       |
| Operation Melt temperature | 280°C       |
| Curing Time                | 5-8 minutes |

#### **Application:**

- \* Filling wide cracks and joints
- \* Filling potholes
- \* Road reticular crack repairing
- \* Pretreatment of fatigue cracked are prior to surface maintenance
- \* Repairing and Leveling manhole covers
- \* Leveling bridge deck approaches
- \* Repairing deteriorated longitudinal joints such as tramcar
- \* Filling spalls, popouts, and breaks, etc





Tramcar joint





reticular crack

**Pothole** 

#### **Packaging**

White PE bag, N.W.10kg/bag. 1000kg/pallet. 1.2\*1.0\*1.0M size for pallet

#### **Storage**

The product can be stably stored for at least one year when kept in a dry place at temperature below 30°C. Avoid exposure to direct sunlight.

#### Using step

- 1.Clean the moisture and dust in the area to ensure they are dry and clean
- 2.Use a thermoplastic boiler to heat the elastic asphalt patching material to 280
- 3. Choose different widths of coating scoop based on the size of crack or other damage





Thermoplastic boiler

Thermoplastic road marking machine

Marking scoop

# **Caution**

When the material is melt will keep a high tempreture on itself and machine or tools, pls mind the scald

# **Contact**

Rita QU

Xi