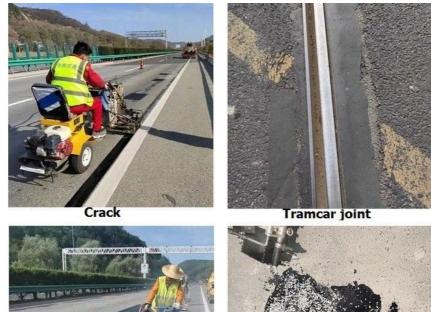

# Application:

- \* Filling wide cracks and joints
- \* Filling potholes
- \* Road reticular crack repairing
- \* Pretreatment of fatigue cracked are prior to surface maintenance
- \* Repairing and Leveling manhole covers
- \* Leveling bridge deck approaches
- \* Repairing deteriorated longitudinal joints such as tramcar
- \* Filling spalls, popouts, and breaks, etc

for more products please visit us on wagetraffic.com

Pothole

#### **Packaging**

White PE bag, N.W.10kg/bag. 1000kg/pallet. 1.2\*1.0\*1.0M size for pallet

reticular crack