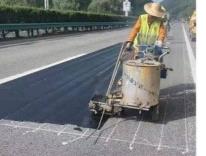

# Application:

- \* Filling wide cracks and joints
- \* Filling potholes
- \* Road reticular crack repairing
- \* Pretreatment of fatigue cracked are prior to surface maintenance
- \* Repairing and Leveling manhole covers
- \* Leveling bridge deck approaches
- \* Repairing deteriorated longitudinal joints such as tramcar
- \* Filling spalls, popouts, and breaks, etc