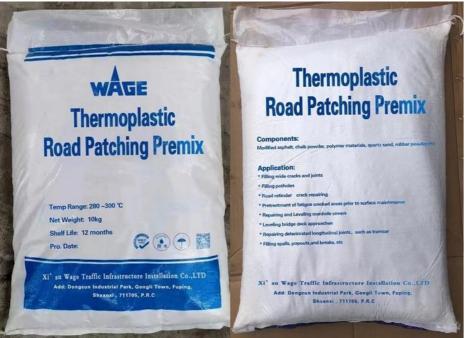

### **Product Specification**

- Main:
- Color:Type:
- Black Thermoplastic Granules
- Apperarance:
- Operation Melt Temperature:
- 5-8 Minutes

280°C

China Wage

HG TP

1-3 weeks

20 tons per week

Modified Asphalt

EMS OHSMS

FOB 1800- 1900 USD per ton

White PE bag, N.W.10kg/bag. 1000kg/pallet.

Curing Time:Highlight:

### **Product Specifications**

| Item                       | Range       |
|----------------------------|-------------|
| Apperarance                | Granules    |
| Color                      | Black       |
| Operation Melt temperature | 280°C       |
| Curing Time                | 5-8 minutes |

#### **Packaging**

White PE bag, N.W.10kg/bag. 1000kg/pallet. 1.2\*1.0\*1.0M size for pallet

reticular crack