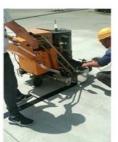

#### Using step

1.Clean the moisture and dust in the area to ensure they are dry and clean

- 2.Use a thermoplastic boiler to heat the elastic asphalt patching material to 280
- 3. Choose different widths of coating scoop based on the size of crack or other damage

Thermoplastic boiler

Thermoplastic road marking machine

Marking scoop