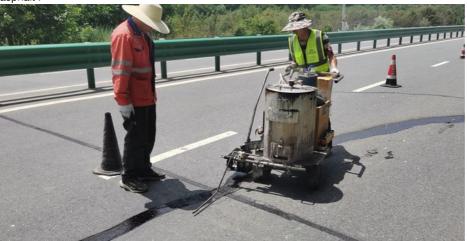

#### Using step

1.Clean the moisture and dust in the area to ensure they are dry and clean

- 2.Use a thermoplastic boiler to heat the elastic asphalt patching material to 280
- 3. Choose different widths of coating scoop based on the size of crack or other damage

Thermoplastic boiler

Thermoplastic road marking machine

Marking scoop