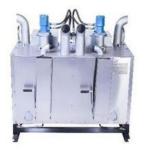

#### Using step

1.Clean the moisture and dust in the area to ensure they are dry and clean

- 2.Use a thermoplastic boiler to heat the elastic asphalt patching material to 280
- 3. Choose different widths of coating scoop based on the size of crack or other damage

Thermoplastic boiler

Thermoplastic road marking machine

Marking scoop