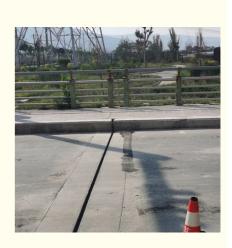

# Application:

- \* Filling wide cracks and joints
- \* Filling potholes
- \* Road reticular crack repairing
- \* Pretreatment of fatigue cracked are prior to surface maintenance
- \* Repairing and Leveling manhole covers
- \* Leveling bridge deck approaches
- \* Repairing deteriorated longitudinal joints such as tramcar
- \* Filling spalls, popouts, and breaks, etc

#### **Packaging**

White PE bag, N.W.10kg/bag. 1000kg/pallet. 1.2\*1.0\*1.0M size for pallet

reticular crack