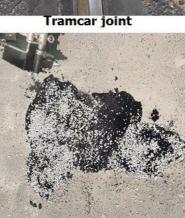

# Application:

- \* Filling wide cracks and joints
- \* Filling potholes
- \* Road reticular crack repairing
- \* Pretreatment of fatigue cracked are prior to surface maintenance
- \* Repairing and Leveling manhole covers
- \* Leveling bridge deck approaches
- \* Repairing deteriorated longitudinal joints such as tramcar
- \* Filling spalls, popouts, and breaks, etc